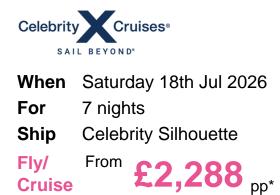

# **7 Night Iceland Intensive Cruise**

\*Last updated 1st Aug 2025

What's Included

- 7 nights aboard the <u>Celebrity Silhouette</u>
- <sup>1</sup> Upgrade to Always Included for just £38 per person per day and includes the following 3 benefits \*\*
  - T Unlimited Classic Drinks Package
  - ᅙ Unlimited Wi-Fi
  - Daily Gratuities
- Guests in The Retreat will automatically receive a Premium Drinks Package, Unlimited Wi-Fi, Gratuities & more included in the price.
- Evening entertainment & Broadway style shows
- Wine workshops & cooking demonstrations
- Award-winning cuisine
- 📥 24-hour room service
- Enrichment programs & lectures
- **11** Speciality Restaurants (charges may apply)
- Port Taxes and Fees
- ABTA and ATOL Protection\*

## Itinerary

|                                                                      | Arrive Depart |
|----------------------------------------------------------------------|---------------|
| 18th Jul 2026 Reykjavík, Iceland, embark on the Celebrity Silhouette | 19:00         |
| 19th Jul 2026 At Sea                                                 |               |
| 20th Jul 2026 Seydisfjørdur, Iceland                                 | 07:00 18:00   |
| 21st Jul 2026 Akureyri, Iceland                                      | 08:00 20:00   |
| ······································                               |               |