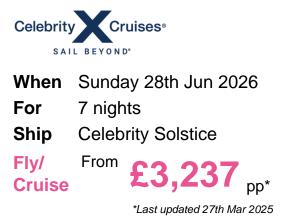

# 7 Night Alaska Hubbard Glacier Cruise

## Itinerary

Arrive Depart

| 28th Jun 2026 Vancouver, British Columbia, Canada, embark on the Celebrity Solstice | <u>16:00</u> |
|-------------------------------------------------------------------------------------|--------------|
| 29th Jun 2026 Vancouver, British Columbia, Canada, embark on the Celebrity Solstice | <u>&gt;</u>  |
| 30th Jun 2026 Icy Strait Point, United States                                       | 13:30 21:00  |
| 1st Jul 2026 Icy Strait Point, United States                                        | 09:30 14:30  |