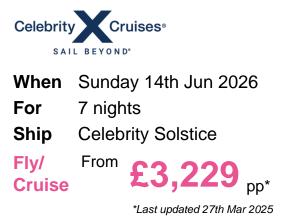

## 7 Night Alaska Hubbard Glacier Cruise

### Itinerary

Arrive Depart

| 14th Jun 2026 Vancouver, British Columbia, Canada, embark on the Celebrity Solstice |       | 16:00 |
|-------------------------------------------------------------------------------------|-------|-------|
| 15th Jun 2026 Vancouver, British Columbia, Canada, embark on the Celebrity Solstice |       |       |
| 16th Jun 2026 Icy Strait Point, United States                                       | 13:30 | 21:00 |
| 17th Jun 2026 Icy Strait Point, United States                                       | 09:30 | 14:30 |