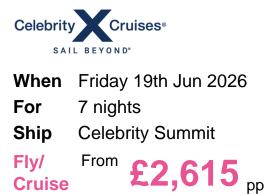

# 7 Night Alaska Northbound Glacier

\*Last updated 5th Aug 2025

## What's Included

- 7 nights aboard the <u>Celebrity Summit</u>
- <sup>1</sup> Upgrade to Always Included for just £38 per person per day and includes the following 3 benefits \*\*
  - T Unlimited Classic Drinks Package
  - ᅙ Unlimited Wi-Fi
  - Daily Gratuities
- Guests in The Retreat will automatically receive a Premium Drinks Package, Unlimited Wi-Fi, Gratuities & more included in the price.
- Evening entertainment & Broadway style shows
- Wine workshops & cooking demonstrations
- Award-winning cuisine
- 📥 24-hour room service
- 🞓 Enrichment programs & lectures
- Speciality Restaurants (charges may apply)
- Port Taxes and Fees
- ABTA and ATOL Protection\*