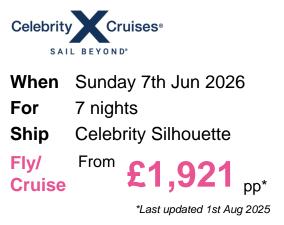

# FUSION CRUISES

## 7 Night Bermuda Cruise

### Itinerary

Arrive Depart

7th Jun 2026 Cape Liberty, Bayonne, New Jersey, United States, embark on the Celebrity Silhouette

16:00

8th Jun 2026 At Sea 9th Jun 2026 At Sea

| 10th Jun 2026 Kings Wharf, Bermuda                                                                 | 08:30 |
|----------------------------------------------------------------------------------------------------|-------|
| 11th Jun 2026 Kings Wharf, Bermuda                                                                 |       |
| 12th Jun 2026 Kings Wharf, Bermuda                                                                 | 16:00 |
| 13th Jun 2026 At Sea                                                                               |       |
| 14th Jun 2026 Cape Liberty, Bayonne, New Jersey, United States, disembark the Celebrity Silhouette | 07:00 |