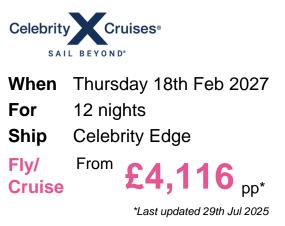

# **12 Night New Zealand Cruise**

## Itinerary

Arrive Depart

18th Feb 2027 Sydney, New South Wales, Australia, embark on the Celebrity Edge16:3019th Feb 2027 At Sea

20th Feb 2027 At Sea

21st Feb 2027 Sydney, New South Wales, Australia, embark on the Celebrity Edge 08:00 09:00