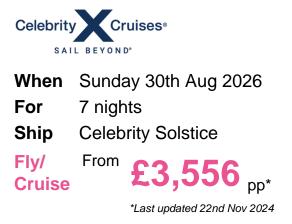

# 7 Night Alaska Dawes Glacier Cruise

### What's Included

- 7 nights aboard the <u>Celebrity Solstice</u>
- Upgrade to Always Included for just £38 per person per day and includes the following 3 benefits \*\*
  - T Unlimited Classic Drinks Package
  - ᅙ Unlimited Wi-Fi
  - Daily Gratuities
- Guests in The Retreat will automatically receive a Premium Drinks Package, Unlimited Wi-Fi, Gratuities & more included in the price.
- Evening entertainment & Broadway style shows
- Wine workshops & cooking demonstrations
- Award-winning cuisine
- 📥 24-hour room service
- 🞓 Enrichment programs & lectures
- Speciality Restaurants (charges may apply)
- Port Taxes and Fees
- ABTA and ATOL Protection\*

## Itinerary

Arrive Depart

| 30th Aug 2026 Vancouver, British Columbia, Canada, embark on the Celebrity Solstice | 16:00       |
|-------------------------------------------------------------------------------------|-------------|
| 31st Aug 2026 Vancouver, British Columbia, Canada, embark on the Celebrity Solstice | 2           |
| 1st Sep 2026 Icy Strait Point, United States                                        | 13:30 22:00 |
| 2nd Sep 2026 Skagway, Alaska, United States                                         | 07:00 20:00 |