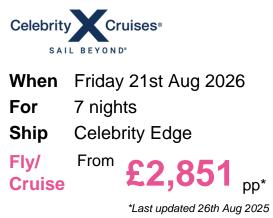

# FUSION CRUISES

## 7 Night Alaska Dawes Glacier Cruise

#### Itinerary

|                                                                                | Arrive | Depart |
|--------------------------------------------------------------------------------|--------|--------|
| 21st Aug 2026 Seattle, Washington, United States, embark on the Celebrity Edge |        | 16:00  |
| 22nd Aug 2026 At Sea                                                           |        |        |
| 23rd Aug 2026 Ketchikan, Alaska, United States                                 | 07:00  | 16:00  |
| 24th Aug 2026 Endicott Arm, Alaska, United States                              | 05:30  | 10:00  |
|                                                                                |        |        |

| 24th Aug 2026 Juneau, Alaska, United States                                    | 13:30 22:00 |
|--------------------------------------------------------------------------------|-------------|
| 25th Aug 2026 Skagway, Alaska, United States                                   | 07:00 18:00 |
| 26th Aug 2026 At Sea                                                           |             |
| 27th Aug 2026 Victoria, British Columbia, Canada                               | 17:30 23:59 |
| 28th Aug 2026 Seattle, Washington, United States, disembark the Celebrity Edge | 06:00       |