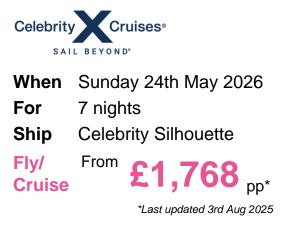

# 7 Night Bermuda Cruise

# Itinerary

Arrive Depart

 24th May 2026
 Cape Liberty, Bayonne, New Jersey, United States, embark on the
 16:00

 25th May 2026
 At Sea

 26th May 2026
 At Sea

| 27th May 2026 Kings Wharf, Bermuda                                                                    | 08:30 |      |
|-------------------------------------------------------------------------------------------------------|-------|------|
| 28th May 2026 Kings Wharf, Bermuda                                                                    |       |      |
| 29th May 2026 Kings Wharf, Bermuda                                                                    | 16    | 6:00 |
| 30th May 2026 At Sea                                                                                  |       |      |
| 31st May 2026 Cape Liberty, Bayonne, New Jersey, United States, disembark the<br>Celebrity Silhouette | 07:00 |      |