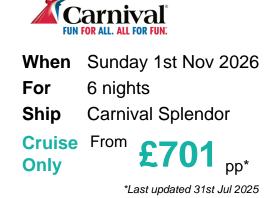

## 6-Day Melbourne Cup

### Itinerary

|                                                                                        | Arrive Depart |
|----------------------------------------------------------------------------------------|---------------|
| 1st Nov 2026 Sydney, New South Wales, Australia, embark on the Carnival Splendor       | 15:30         |
| 2nd Nov 2026 At Sea                                                                    |               |
| 3rd Nov 2026 Melbourne, Victoria, Australia                                            | 08:00         |
| 4th Nov 2026 Melbourne, Victoria, Australia                                            |               |
| 5th Nov 2026 Melbourne, Victoria, Australia                                            | 19:30         |
| 6th Nov 2026 At Sea                                                                    |               |
| 7th Nov 2026 Sydney, New South Wales, Australia, disembark the Carnival Splendor 06:30 |               |