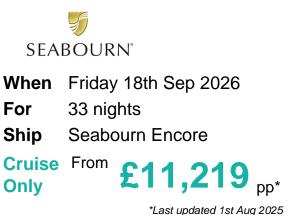

## 33-Day Pacific Passage & Japan's Hidden Gems

### What's Included

- 23 nights aboard the Seabourn Encore
- **\*** All dining venues are complimentary
- R Open Bars throughout the Ship
- Tipping is neither required nor expected
- All Suite Accommodations
- Intimate small size ships
- **1** Open-seating gourmet dining in The Restaurant
- Port Taxes and Fees
- ABTA and ATOL Protection\*

#### Itinerary

|                                                                                            | Arrive Depart |
|--------------------------------------------------------------------------------------------|---------------|
| 18th Sep 2026 Vancouver, British Columbia, Canada, embark on the <u>Seabourn</u><br>Encore | 17:00         |
| 19th Sep 2026 At Sea                                                                       |               |
| 20th Sep 2026 At Sea                                                                       |               |
| 21st Sep 2026 Ketchikan, Alaska, United States                                             | 08:00 17:00   |
| 22nd Sep 2026 Klawock, Alaska, United States                                               | 08:00 17:00   |
| 23rd Sep 2026 Sitka, Alaska, United States                                                 | 08:00 17:00   |
| 24th Sep 2026 Sitka, Alaska, United States                                                 | 10:00 18:00   |
| 25th Sep 2026 At Sea                                                                       |               |
| 26th Sep 2026 Kodiak, Alaska, United States                                                | 07:00 16:00   |
| 27th Sep 2026 At Sea                                                                       |               |
| 28th Sep 2026 Dutch Harbor, Alaska, United States                                          | 10:00 18:00   |
|                                                                                            |               |