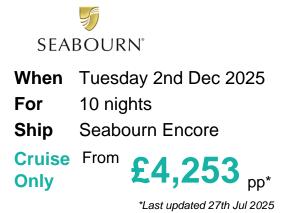

## **10-Day Caribbean & Panama Canal Passage**

#### Itinerary

|                                                                           | Arrive Depart |
|---------------------------------------------------------------------------|---------------|
| 2nd Dec 2025 Miami, Florida, United States, embark on the Seabourn Encore | 17:00         |
| 3rd Dec 2025 At Sea                                                       |               |
| 4th Dec 2025 At Sea                                                       |               |
| 5th Dec 2025 At Sea                                                       |               |
| 6th Dec 2025 Bonaire, Bonaire                                             | 08:00 22:00   |
| 7th Dec 2025 Curaçao, Curaçao                                             | 08:00 22:00   |
| 8th Dec 2025 At Sea                                                       |               |
| 9th Dec 2025 Cartagena, Colombia                                          | 08:00 18:00   |
| 10th Dec 2025 At Sea                                                      |               |
| 11th Dec 2025 Fuerte Amador, Panama                                       | 21:00         |
| 12th Dec 2025 Fuerte Amador, Panama, disembark the Seabourn Encore        |               |