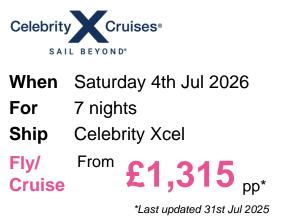

## 7 Night Italy & France Cruise

### Itinerary

|                                                             | Arrive Depart |
|-------------------------------------------------------------|---------------|
| 4th Jul 2026 Barcelona, Spain, embark on the Celebrity Xcel | 17:00         |
| 5th Jul 2026 Marseille, France                              | 08:00 17:00   |
| 6th Jul 2026 Portofino, Italy                               | 08:00 21:00   |
| 7th Jul 2026 La Spezia, Italy                               | 07:00 19:00   |
|                                                             |               |