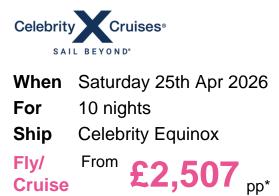

# **10 Night Greek Isles & Turkey**

\*Last updated 31st Jul 2025

## Itinerary

|                                                                | Arrive Depart     |
|----------------------------------------------------------------|-------------------|
| 25th Apr 2026 Barcelona, Spain, embark on the Celebrity Equine | 00 <u>x</u> 17:00 |
| 26th Apr 2026 At Sea                                           |                   |
| 27th Apr 2026 Valletta, Malta                                  | 08:00 18:00       |
| 28th Apr 2026 At Sea                                           |                   |

| 29th Apr 2026 Piraeus, Greece   | 07:00 19:00 |
|---------------------------------|-------------|
| 30th Apr 2026 Santorini, Greece | 07:00 22:00 |
| 1st May 2026 Kusadasi, Turkey   | 08:00 20:00 |
| 2nd May 2026 Mykonos, Greece    | 07:00 18:00 |
| 3rd May 2026 Katakolon, Greece  | 10:00 19:00 |
| 4th May 2026 At Sea             |             |

5th May 2026 Civitavecchia, Italy, disembark the Celebrity Equinox 05:00