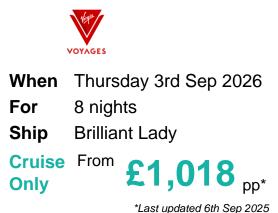

### Itinerary

|      |                                                                            | Arrive Depart |
|------|----------------------------------------------------------------------------|---------------|
| 3rd  | Sep 2026 Seattle, Washington, United States, embark on the Brilliant Lady  | 16:00         |
| 4th  | Sep 2026 At Sea                                                            |               |
| 5th  | Sep 2026 Sitka, Alaska, United States                                      | 12:00 20:00   |
| 6th  | Sep 2026 Icy Strait Point, United States                                   | 09:00 18:00   |
| 7th  | Sep 2026 Skagway, Alaska, United States                                    | 07:00 19:00   |
| 8th  | Sep 2026 Tracy Arm, Alaska, United States                                  |               |
| 9th  | Sep 2026 Ketchikan, Alaska, United States                                  | 10:00 19:00   |
| 10th | Sep 2026 At Sea                                                            |               |
| 11th | Sep 2026 Vancouver, British Columbia, Canada, disembark the Brilliant Lady | 07:00         |