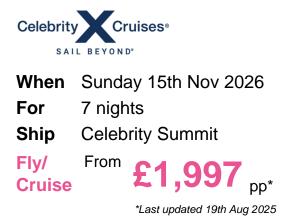

# 7 Night Key West & Bahamas Cruise

## Itinerary

Arrive Depart

15th Nov 2026 Tampa, Florida, United States, embark on the Celebrity Summit16:0016th Nov 2026 At Sea17th Nov 2026 At Sea

18th Nov 2026 Key West, Florida, United States

08:00 17:00

| 19th Nov 2026 Bimini Island, Bahamas                                        | 08:00 17:00 |
|-----------------------------------------------------------------------------|-------------|
| 20th Nov 2026 Nassau, Bahamas                                               | 07:00 16:00 |
| 21st Nov 2026 At Sea                                                        |             |
| 22nd Nov 2026 Tampa, Florida, United States, disembark the Celebrity Summit | 07:00       |