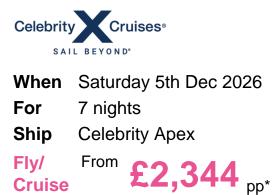

# 7 Night St. Thomas & St. Kitts Cruise - Christmas

\*Last updated 19th Aug 2025

### What's Included

- 7 nights aboard the Celebrity Apex
- <sup>1</sup> Upgrade to Always Included for just £38 per person per day and includes the following 3 benefits \*\*
  - - Unlimited Classic Drinks Package
  - ᅙ Unlimited Wi-Fi
  - Daily Gratuities
- Guests in The Retreat will automatically receive a Premium Drinks Package, Unlimited Wi-Fi, Gratuities & more included in the price.
- Evening entertainment & Broadway style shows
- Wine workshops & cooking demonstrations
- Award-winning cuisine
- 📥 24-hour room service
- 줃 Enrichment programs & lectures
- **1** Speciality Restaurants (charges may apply)
- Port Taxes and Fees
- ABTA and ATOL Protection\*

## Itinerary

| Arrive D                                                                            | Depart |
|-------------------------------------------------------------------------------------|--------|
| 5th Dec 2026 Port Canaveral, Florida, United States, embark on the Celebrity Apex 1 | 5:30   |
| 6th Dec 2026 At Sea                                                                 |        |
| 7th Dec 2026 Puerto Plata, Dominican Republic 09:30 1                               | 6:00   |
| 8th Dec 2026 Charlotte Amalie, U.S. Virgin Islands 11:30 1                          | 9:00   |