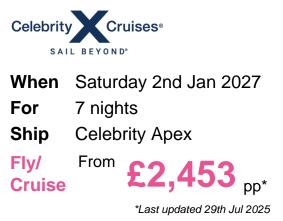

# FUSION CRUISES

## 7 Night St. Thomas & St. Kitts Cruise

#### What's Included

- 7 nights aboard the Celebrity Apex
- Upgrade to Always Included for just £38 per person per day and includes the following 3 benefits \*\*

  - Unlimited Classic Drinks Package
  - ᅙ Unlimited Wi-Fi
  - Daily Gratuities
- Guests in The Retreat will automatically receive a Premium Drinks Package, Unlimited Wi-Fi, Gratuities & more included in the price.
- Evening entertainment & Broadway style shows
- Wine workshops & cooking demonstrations
- Award-winning cuisine
- 📥 24-hour room service
- Enrichment programs & lectures
- Speciality Restaurants (charges may apply)
- Port Taxes and Fees
- ABTA and ATOL Protection\*

### Itinerary

|                                                                                   | Arrive | Depart |
|-----------------------------------------------------------------------------------|--------|--------|
| 2nd Jan 2027 Port Canaveral, Florida, United States, embark on the Celebrity Apex |        | 15:30  |
| 3rd Jan 2027 At Sea                                                               |        |        |
| 4th Jan 2027 Puerto Plata, Dominican Republic                                     | 09:30  | 16:00  |
| 5th Jan 2027 Charlotte Amalie, U.S. Virgin Islands                                | 11:30  | 19:00  |