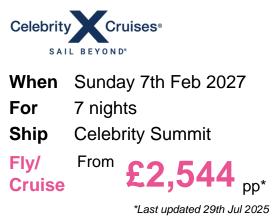

## 7 Night Mardi Gras Cruise

### Itinerary

|      |                                                                        | Arrive Depart |
|------|------------------------------------------------------------------------|---------------|
| 7th  | Feb 2027 Tampa, Florida, United States, embark on the Celebrity Summit | 16:00         |
| 8th  | Feb 2027 At Sea                                                        |               |
| 9th  | Feb 2027 New Orleans, Louisiana, United States                         | 10:30         |
| 10th | Feb 2027 New Orleans, Louisiana, United States                         | 17:00         |