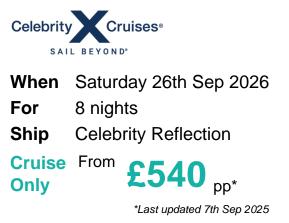

# 8 Night Aruba, Bonaire & Curacao Cruise

# Itinerary

Arrive Depart

26th Sep 2026 Fort Lauderdale, Florida, United States, embark on the Celebrity Reflection 16:00 27th Sep 2026 At Sea 28th Sep 2026 At Sea

| 29th | Sep 2026 Oranjestad, Aruba                                                           | 08:00 23:00 |
|------|--------------------------------------------------------------------------------------|-------------|
| 30th | Sep 2026 Willemstad, Curaçao                                                         | 08:00 20:00 |
| 1st  | Oct 2026 Kralendijk, Bonaire                                                         | 07:00 16:00 |
| 2nd  | Oct 2026 At Sea                                                                      |             |
| 3rd  | Oct 2026 At Sea                                                                      |             |
| 4th  | Oct 2026 Fort Lauderdale, Florida, United States, disembark the Celebrity Reflection | 07:00       |