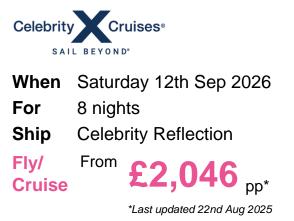

# 8 Night Aruba, Bonaire & Curacao Cruise

## Itinerary

Arrive Depart

12th Sep 2026 Fort Lauderdale, Florida, United States, embark on the Celebrity Reflection 16:00 13th Sep 2026 At Sea 14th Sep 2026 At Sea

| 15th Sep 2026 Oranjestad, Aruba                                                           | 08:00 23:00 |
|-------------------------------------------------------------------------------------------|-------------|
| 16th Sep 2026 Willemstad, Curaçao                                                         | 08:00 20:00 |
| 17th Sep 2026 Kralendijk, Bonaire                                                         | 07:00 16:00 |
| 18th Sep 2026 At Sea                                                                      |             |
| 19th Sep 2026 At Sea                                                                      |             |
| 20th Sep 2026 Fort Lauderdale, Florida, United States, disembark the Celebrity Reflection | 07:00       |