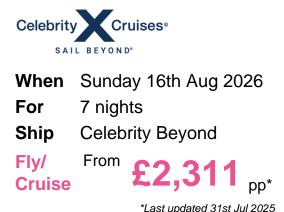

# 7 Nt Tortola, St. Kitts & Puerto Plata

## Itinerary

|                                                                             | Arrive | Depart |
|-----------------------------------------------------------------------------|--------|--------|
| 16th Aug 2026 Miami, Florida, United States, embark on the Celebrity Beyond |        | 16:00  |
| 17th Aug 2026 At Sea                                                        |        |        |
| 18th Aug 2026 Puerto Plata, Dominican Republic                              | 07:00  | 14:00  |
| 19th Aug 2026 Tortola, British Virgin Islands                               | 11:00  | 19:00  |

20th Aug 2026 Basseterre, Saint Kitts, Saint Kitts and Nevis08:00 18:0021st Aug 2026 At Sea22nd Aug 2026 At Sea23rd Aug 2026 Miami, Florida, United States, disembark the Celebrity Beyond07:00