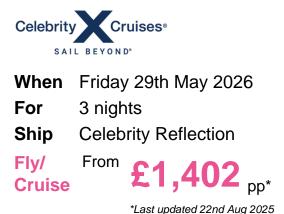

# 3 Night Key West & Bahamas Cruise

## Itinerary

|                                                                                                            | Arrive Depart |
|------------------------------------------------------------------------------------------------------------|---------------|
| 29th May 2026 Fort Lauderdale, Florida, United States, embark on the <u>Celebrity</u><br><u>Reflection</u> | 16:00         |
| 30th May 2026 Key West, Florida, United States                                                             | 08:00 17:00   |
| 31st May 2026 Bimini Island, Bahamas                                                                       | 08:00 17:00   |
|                                                                                                            |               |

1st Jun 2026 Fort Lauderdale, Florida, United States, disembark the <u>Celebrity</u> 07:00