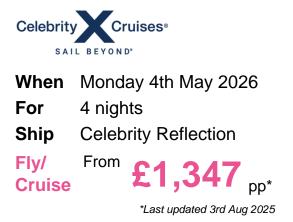

## 4 Night Key West & Bahamas Cruise

### Itinerary

|                                                                                                           | Arrive Depart |
|-----------------------------------------------------------------------------------------------------------|---------------|
| 4th May 2026 Fort Lauderdale, Florida, United States, embark on the <u>Celebrity</u><br><u>Reflection</u> | 16:00         |
| 5th May 2026 Key West, Florida, United States                                                             | 08:00 17:00   |
| 6th May 2026 At Sea                                                                                       |               |

| 7th May 2026 Nassau, Bahamas                                                                                                              | 08:00 17:00 |
|-------------------------------------------------------------------------------------------------------------------------------------------|-------------|
| 8th May 2026 Nassau, Banamas<br>8th May 2026 Fort Lauderdale, Florida, United States, disembark the <u>Celebrity</u><br><u>Reflection</u> | 07:00       |