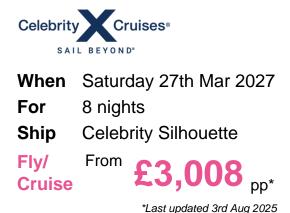

# 8 Night Aruba, Curacao & Bonaire

What's Included

- 8 nights aboard the Celebrity Silhouette
- Upgrade to Always Included for just £38 per person per day and includes the following 3 benefits \*\*
  - T Unlimited Classic Drinks Package
  - Unlimited Wi-Fi
  - Daily Gratuities
- Guests in The Retreat will automatically receive a Premium Drinks Package, Unlimited Wi-Fi, Gratuities & more included in the price.
- Evening entertainment & Broadway style shows
- Wine workshops & cooking demonstrations
- Award-winning cuisine
- 📥 24-hour room service
- Enrichment programs & lectures
- Speciality Restaurants (charges may apply)
- Port Taxes and Fees
- ABTA and ATOL Protection\*

## Itinerary

Arrive Depart

27th Mar 2027 Fort Lauderdale, Florida, United States, embark on the <u>Celebrity</u> 16:00 28th Mar 2027 At Sea 29th Mar 2027 At Sea

| 30th | Mar 2027 | Oranjestad, Aruba                                                                            | 08:00 23 | 3:00 |
|------|----------|----------------------------------------------------------------------------------------------|----------|------|
| 31st | Mar 2027 | Willemstad, Curaçao                                                                          | 08:00 18 | 3:00 |
| 1st  | Apr 2027 | Kralendijk, Bonaire                                                                          | 07:00 16 | 3:00 |
| 2nd  | Apr 2027 | At Sea                                                                                       |          |      |
|      | Apr 2027 |                                                                                              |          |      |
| 4th  | Apr 2027 | Fort Lauderdale, Florida, United States, disembark the <u>Celebrity</u><br><u>Silhouette</u> | 07:00    |      |