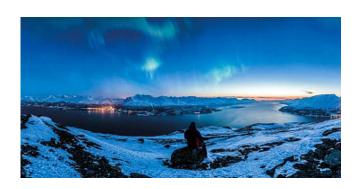

# **Complete Norway – Midnight Sun**



## HURTIGRUTEN

When Saturday 18th Oct 2025

15 nights For

Ship MS Midnatsol

Fly/ Cruise From £2,457 pp\*

\*Last updated 29th Aug 2025

#### What's Included

11 nights aboard the MS Midnatsol

T Full-board dining included

No gratuities

Engaging onboard activities and lectures

Port Taxes and Fees

ABTA and ATOL Protection\*

### **Itinerary**

|     |                                                                         | Arrive Depart |
|-----|-------------------------------------------------------------------------|---------------|
| 18t | h Oct 2025 4 nights accommodation before your cruise, staying in Berger | า             |
| 22r | nd Oct 2025 Bergen, Norway, embark on the MS Midnatsol                  | 20:30         |
| 23r | d Oct 2025 Florø, Norway