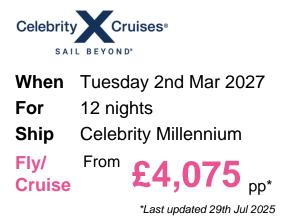

## **12 Night Best Of Japan Cruise**

### Itinerary

|     |          |                                                     | Arrive Depart |
|-----|----------|-----------------------------------------------------|---------------|
| 2nd | Mar 2027 | Yokohama, Japan, embark on the Celebrity Millennium | 17:00         |
| 3rd | Mar 2027 | At Sea                                              |               |
| 4th | Mar 2027 | Osaka, Japan                                        | 08:00         |
| 5th | Mar 2027 | Osaka, Japan                                        | 18:00         |