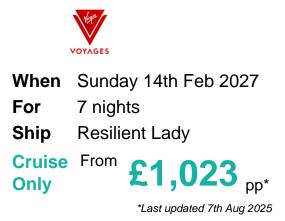

#### What's Included

- 2 7 nights aboard the Resilient Lady
- **H** Exclusively Adults Only
- TEat in any of the 20 eateries On-Board. It's all included
- \$ Gratuities Included in the Price
- Choice of Original Music Gigs and Events
- ᅙ Unlimited Wi-Fi
- ▲ All Fitness Classes Included
- 모 Free Tea, Coffee, Water and Sodas
- Le Free 24 Hour Room Service
- Port Taxes and Fees
- ABTA and ATOL Protection\*

### Itinerary

|                                                                           | Arrive | Depart |
|---------------------------------------------------------------------------|--------|--------|
| 14th Feb 2027 Miami, Florida, United States, embark on the Resilient Lady |        | 17:00  |
| 15th Feb 2027 At Sea                                                      |        |        |
| 16th Feb 2027 At Sea                                                      |        |        |
| 17th Feb 2027 San Juan (Puerto Rico), Puerto Rico                         | 08:00  | 17:00  |
| 18th Feb 2027 Puerto Plata, Dominican Republic                            | 10:00  | 19:00  |
| 19th Feb 2027 At Sea                                                      |        |        |
| 20th Feb 2027 Bimini Island, Bahamas                                      | 09:00  | 18:00  |
| 21st Feb 2027 Miami, Florida, United States, disembark the Resilient Lady | 06:30  |        |
|                                                                           |        |        |