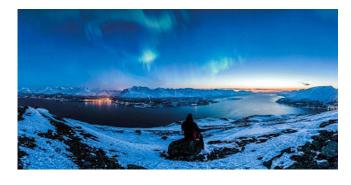

# FUSION CRUISES

## Coastal Express with Flights from London or Manchester

### 🕗 HURTIGRUTEN

| When           | Saturday 6th Feb 2027      |
|----------------|----------------------------|
| For            | 15 nights                  |
| •              | MS Nordkapp                |
| Cruise<br>Only | From <b>£2,302</b> pp*     |
|                | *Last updated 5th Mar 2025 |