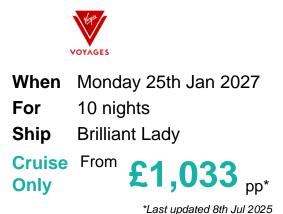

### Itinerary

|                                                                           | Arrive | Depart |
|---------------------------------------------------------------------------|--------|--------|
| 25th Jan 2027 Miami, Florida, United States, embark on the Brilliant Lady |        | 17:00  |
| 26th Jan 2027 At Sea                                                      |        |        |
| 27th Jan 2027 At Sea                                                      |        |        |
| 28th Jan 2027 Philipsburg, Sint Maarten (Dutch part)                      | 08:00  | 18:00  |
| 29th Jan 2027 Road Town, Tortola, British Virgin Islands                  | 09:00  | 18:00  |
| 30th Jan 2027 Basseterre, Saint Kitts, Saint Kitts and Nevis              | 08:00  | 18:00  |
| 31st Jan 2027 Saint John's, Antigua and Barbuda                           | 08:00  | 17:00  |
| 1st Feb 2027 At Sea                                                       |        |        |
| 2nd Feb 2027 At Sea                                                       |        |        |