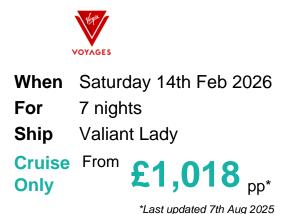

## Valiant Valentine's Voyage

#### Itinerary

|                                                                               | Arrive   | Depart |
|-------------------------------------------------------------------------------|----------|--------|
| 14th Feb 2026 San Juan (Puerto Rico), Puerto Rico, embark on the Valiant Lady | <u>/</u> | 20:00  |
| 15th Feb 2026 At Sea                                                          |          |        |
| 16th Feb 2026 Oranjestad, Aruba                                               | 08:00    | 22:00  |
| 17th Feb 2026 Willemstad, Curaçao                                             | 08:00    | 18:00  |
| 18th Feb 2026 At Sea                                                          |          |        |
| 19th Feb 2026 Saint Croix Island, U.S. Virgin Islands                         | 09:00    | 18:00  |
| 20th Feb 2026 Philipsburg, Sint Maarten (Dutch part)                          | 08:00    | 17:00  |
| 21st Feb 2026 San Juan (Puerto Rico), Puerto Rico, disembark the Valiant Lady | 06:30    |        |