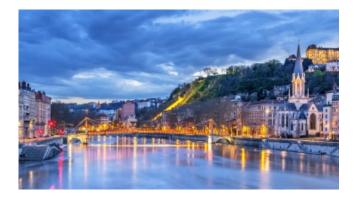

## The Festival of Lights in Lyon (port-to-port cruise)

Only

WhenMonday 7th Dec 2026For2 nightsShipMS MistralCruiseFrom

**L**33

\*Last updated 23rd May 2025