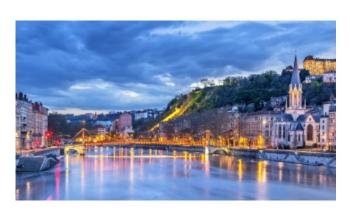

# The Festival of Lights in Lyon (port-to-port cruise)





When Monday 7th Dec 2026

For 2 nights

Ship MS Rhone Princess

Cruise From Only

\*Last updated 23rd May 2025

#### What's Included

💂 2 nights cruising on the Rhone, Saone

All meals included

Marks included with meals & at the bar

T Gala dinner & evening welcome cocktail

🛜 Free Wi-Fi in lounge & bar

Headsets included for excursions

Travel Assistance & Repatriation Insurance

Port Taxes and Fees

ABTA and ATOL Protection\*

## **Itinerary**

**Arrive Depart** 

7th Dec 2026 Lyon, France, embark on the MS Rhone Princess 15:00

8th Dec 2026 Lyon, France

9th Dec 2026 Lyon, France, disembark the MS Rhone Princess

### Your Holiday Is Safe With Us



#### **Fusion Cruises Terms and Conditions**

All offers and prices are subject to change and availability at time of booking. Prices a