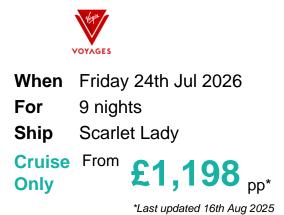

### Itinerary

|                                                            | Arrive Depart |
|------------------------------------------------------------|---------------|
| 24th Jul 2026 Barcelona, Spain, embark on the Scarlet Lady | 19:00         |
| 25th Jul 2026 Palma de Mallorca, Spain                     | 08:00 20:00   |
| 26th Jul 2026 At Sea                                       |               |
| 27th Jul 2026 Cannes, France                               | 08:00 17:00   |
| 28th Jul 2026 Rome, Italy                                  | 07:00 20:00   |
| 29th Jul 2026 Florence, Italy                              | 08:00 20:00   |
| 30th Jul 2026 Ajaccio, Corsica, France                     | 08:00 17:00   |
| 31st Jul 2026 Ibiza, Spain                                 | 19:00         |
| 1st Aug 2026 Ibiza, Spain                                  | 17:00         |

2nd Aug 2026 Barcelona, Spain, disembark the Scarlet Lady 06:30