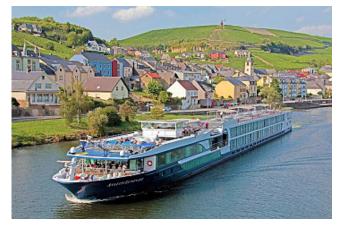

## **Romantic Rhine (Northbound)**

| When   | Saturday 11th Jun 2022 |
|--------|------------------------|
| For    | 7 nights               |
| Ship   | Avalon Panorama        |
| Cruise | From                   |

### Itinerary

- 11th Jun 2022 Basel, Switzerland, embark on the Avalon Panorama
- 12th Jun 2022 Breisach, Germany
- 13th Jun 2022 Strasbourg, France
- 14th Jun 2022 Mainz, Germany
- 15th Jun 2022 Rüdesheim, Germany
- 16th Jun 2022 Cologne, Germany
- 17th Jun 2022 Amsterdam, Netherlands
- 18th Jun 2022 Amsterdam, Netherlands, disembark the Avalon Panorama