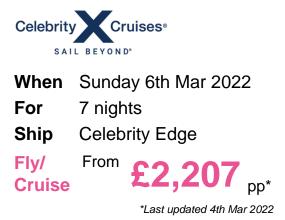

## 7 Night Eastern Caribbean Cruise

#### Itinerary

|                                                                                     | Arrive | Depart |
|-------------------------------------------------------------------------------------|--------|--------|
| 6th Mar 2022 Fort Lauderdale, Florida, United States, embark on the Celebrity Edge  |        | 16:00  |
| 7th Mar 2022 At Sea                                                                 |        |        |
| 8th Mar 2022 San Juan (Puerto Rico), Puerto Rico                                    | 16:00  | 23:00  |
| 9th Mar 2022 Tortola, British Virgin Islands                                        | 08:00  | 18:00  |
| 10th Mar 2022 Philipsburg, Sint Maarten (Dutch part)                                | 07:00  | 17:00  |
| 11th Mar 2022 At Sea                                                                |        |        |
| 12th Mar 2022 At Sea                                                                |        |        |
| 13th Mar 2022 Fort Lauderdale, Florida, United States, disembark the Celebrity Edge | 07:00  |        |