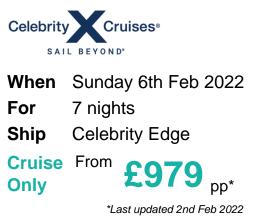

## 7 Night Eastern Caribbean Cruise

#### Itinerary

|                                                                                     | Arrive | Depart |
|-------------------------------------------------------------------------------------|--------|--------|
| 6th Feb 2022 Fort Lauderdale, Florida, United States, embark on the Celebrity Edge  |        | 16:00  |
| 7th Feb 2022 Nassau, Bahamas                                                        | 07:00  | 14:00  |
| 8th Feb 2022 At Sea                                                                 |        |        |
| 9th Feb 2022 Tortola, British Virgin Islands                                        | 11:30  | 19:00  |
| 10th Feb 2022 Philipsburg, Sint Maarten (Dutch part)                                | 07:00  | 17:00  |
| 11th Feb 2022 At Sea                                                                |        |        |
| 12th Feb 2022 At Sea                                                                |        |        |
| 13th Feb 2022 Fort Lauderdale, Florida, United States, disembark the Celebrity Edge | 07:00  |        |