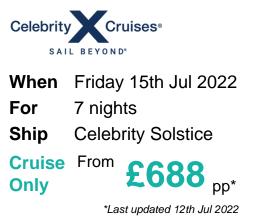

## 7 Night Alaska Dawes Glacier Cruise

### Itinerary

|                                                                                    | Arrive | Depart |
|------------------------------------------------------------------------------------|--------|--------|
| 15th Jul 2022 Seattle, Washington, United States, embark on the Celebrity Solstice |        | 16:00  |
| 16th Jul 2022 At Sea                                                               |        |        |
| 17th Jul 2022 Ketchikan, Alaska, United States                                     | 07:00  | 16:00  |
| 18th Jul 2022 Ketchikan, Alaska, United States                                     | 05:30  | 10:00  |