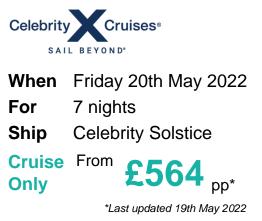

# FUSION CRUISES

## 7 Night Alaska Dawes Glacier Cruise

### What's Included

- 7 nights aboard the <u>Celebrity Solstice</u>
- Always Included" is the new standard rate for the luxurious experience offered on Celebrity's award-winning ships and includes:
  - T Unlimited Drinks
  - Unlimited Wi-Fi
  - Daily Gratuities
- For guests who want even more luxurious simplicity, we offer the option to upgrade to one of two packages:
  - 🎘 Elevate
  - \$ Indulge

#### Itinerary

|                                                                                    | Arrive | Depart |
|------------------------------------------------------------------------------------|--------|--------|
| 20th May 2022 Seattle, Washington, United States, embark on the Celebrity Solstice |        | 16:00  |
| 21st May 2022 At Sea                                                               |        |        |
| 22nd May 2022 Ketchikan, Alaska, United States                                     | 07:00  | 16:00  |
| 23rd May 2022 Ketchikan, Alaska, United States                                     | 05:30  | 10:00  |
| 23rd May 2022 Juneau, Alaska, United States                                        | 13:30  | 22:00  |
| 24th May 2022 Skagway, Alaska, United States                                       | 07:00  | 18:00  |
| 25th May 2022 At Sea                                                               |        |        |
| 26th May 2022 Victoria, British Columbia, Canada                                   | 17:30  | 23:59  |
| 27th May 2022 Seattle, Washington, United States, disembark the Celebrity Solstice | 06:00  |        |