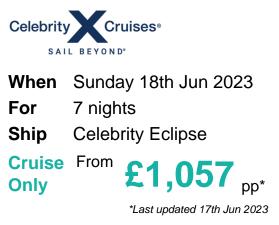

# 7 Night Alaska Hubbard Glacier Cruise

## Itinerary

Arrive Depart

| 18th Jun 2023 Vancouver, British Columbia, Canada, embark on the Celebrity Eclipse | 17:00       | ) |
|------------------------------------------------------------------------------------|-------------|---|
| 19th Jun 2023 Vancouver, British Columbia, Canada, embark on the Celebrity Eclipse |             |   |
| 20th Jun 2023 Icy Strait Point, United States                                      | 13:30 22:00 | ) |
| 21st Jun 2023 Icy Strait Point, United States                                      | 09:30 14:30 | ) |