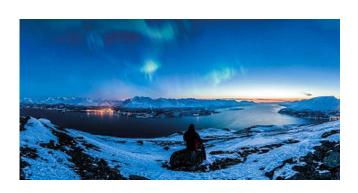

# The Voyage of Discovery



## **U** HURTIGRUTEN

When Friday 25th Nov 2022

For 10 nightsShip MS Polarlys

Cruise From Only

£1,300 pp\*

\*Last updated 18th Jan 2022

#### What's Included

👤 10 nights aboard the MS Polarlys

Tull-board dining included

No gratuities

Engaging onboard activities and lectures

Port Taxes and Fees

ABTA and ATOL Protection\*

## **Itinerary**

|                                                         | Arrive Depart |
|---------------------------------------------------------|---------------|
| 25th Nov 2022 Bergen, Norway, embark on the MS Polarlys | 20:30         |
| 26th Nov 2022 Florø, Norway                             | 02:45 03:00   |
| 26th Nov 2022 Måløy, Norway                             | 05:15 05:30   |
| 26th Nov 2022 Torvik, Norway                            | 08:20 0