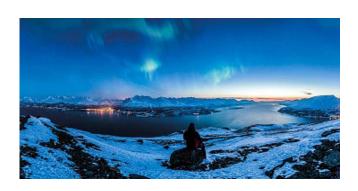

# The Voyage of Discovery



## HURTIGRUTEN

When Monday 28th Mar 2022

For 10 nightsShip MS Polarlys

Cruise From Only

£1,855 pp\*

\*Last updated 2nd Nov 2021

#### What's Included

10 nights aboard the MS Polarlys

Tull-board dining included

No gratuities

Engaging onboard activities and lectures

Port Taxes and Fees

ABTA and ATOL Protection\*

## **Itinerary**

|                                                         | Arrive Depart |
|---------------------------------------------------------|---------------|
| 28th Mar 2022 Bergen, Norway, embark on the MS Polarlys | 20:30         |
| 29th Mar 2022 Florø, Norway                             | 02:45 03:00   |
| 29th Mar 2022 Måløy, Norway                             | 05:15 05:30   |
| 29th Mar 2022 Torvik, Norway                            | 08:20 08:30   |