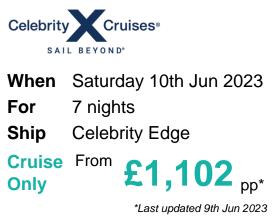

# 7 Night Italy, France, & Spain Cruise

## Itinerary

|                                                              | Arrive Depart |
|--------------------------------------------------------------|---------------|
| 10th Jun 2023 Barcelona, Spain, embark on the Celebrity Edge | 17:00         |
| 11th Jun 2023 Valencia, Spain                                | 07:00 19:00   |
| 12th Jun 2023 Ibiza, Spain                                   | 11:30 20:00   |
| 13th Jun 2023 At Sea                                         |               |

| 14th Jun 2023 Portofino, Italy                                   | 08:00 | 18:00 |
|------------------------------------------------------------------|-------|-------|
| 15th Jun 2023 Ajaccio, Corsica, France                           | 08:00 | 18:00 |
| 16th Jun 2023 La Spezia, Italy                                   | 07:00 | 18:00 |
| 17th Jun 2023 Civitavecchia, Italy, disembark the Celebrity Edge | 05:00 |       |