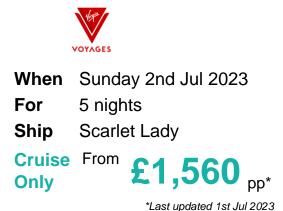

## **Mayan Sol**

#### What's Included

- 1 s nights aboard the Scarlet Lady
- **H** Exclusively Adults Only
- TEat in any of the 20 eateries On-Board. It's all included
- \$ Gratuities Included in the Price
- Choice of Original Music Gigs and Events
- ᅙ Unlimited Wi-Fi
- ♠ All Fitness Classes Included
- Free Tea, Coffee, Water and Sodas
- 📥 Free 24 Hour Room Service
- Port Taxes and Fees
- ABTA and ATOL Protection\*