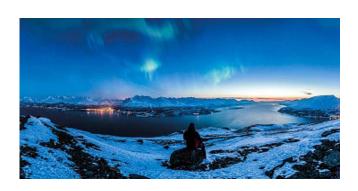

## HURTIGRUTEN

When Friday 17th Nov 2023

For 10 nights

Ship MS Kong Harald

Cruise From Only

£1,487 pp\*

\*Last updated 18th Jan 2022