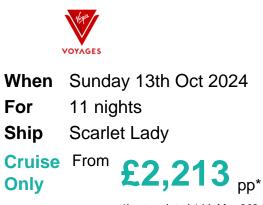

## **The Modern Med to Ancient Aegean**

\*Last updated 14th May 2024

### Itinerary

|                                                            | Arrive Depar | t |
|------------------------------------------------------------|--------------|---|
| 13th Oct 2024 Barcelona, Spain, embark on the Scarlet Lady | 18:00        |   |
| 14th Oct 2024 Cannes, France                               | 11:30        |   |
| 15th Oct 2024 Ajaccio, Corsica, France                     | 08:00        |   |
| 16th Oct 2024 Cagliari, Italy                              | 09:00        |   |
| 17th Oct 2024 At Sea                                       |              |   |
| 18th Oct 2024 Catania, Italy                               | 09:00        |   |
| 19th Oct 2024 Valletta, Malta                              | 09:00        |   |
| 20th Oct 2024 At Sea                                       |              |   |
| 21st Oct 2024 Santorini, Greece                            | 08:00        |   |

| 22nd Oct 2024 Khania, Greece                              | 09:00 |
|-----------------------------------------------------------|-------|
| 23rd Oct 2024 Mykonos, Greece                             | 08:00 |
| 24th Oct 2024 Piraeus, Greece, disembark the Scarlet Lady | 06:30 |