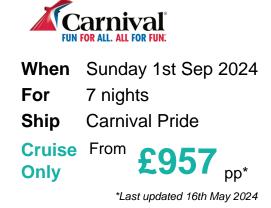

## 7-Day Bermuda

#### Itinerary

|                                                                                     | Arrive Depart |
|-------------------------------------------------------------------------------------|---------------|
| 1st Sep 2024 Baltimore, Maryland, United States, embark on the Carnival Pride       | 17:00         |
| 2nd Sep 2024 At Sea                                                                 |               |
| 3rd Sep 2024 At Sea                                                                 |               |
| 4th Sep 2024 Kings Wharf, Bermuda                                                   | 08:00         |
| 5th Sep 2024 Kings Wharf, Bermuda                                                   |               |
| 6th Sep 2024 Kings Wharf, Bermuda                                                   | 12:00         |
| 7th Sep 2024 At Sea                                                                 |               |
| 8th Sep 2024 Baltimore, Maryland, United States, disembark the Carnival Pride 10:00 |               |
|                                                                                     |               |