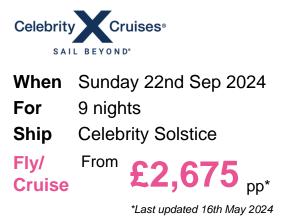

## 9 Night Hawaii Cruise

#### What's Included

- 9 nights aboard the <u>Celebrity Solstice</u>
- <sup>1</sup> Upgrade to Always Included for just £38 per person per day and includes the following 3 benefits \*\*
  - T Unlimited Classic Drinks Package
  - ᅙ Unlimited Wi-Fi
  - Daily Gratuities
- Guests in The Retreat will automatically receive a Premium Drinks Package, Unlimited Wi-Fi, Gratuities & more included in the price.
- Evening entertainment & Broadway style shows
- Wine workshops & cooking demonstrations
- Award-winning cuisine
- 📥 24-hour room service
- Enrichment programs & lectures
- Speciality Restaurants (charges may apply)
- Port Taxes and Fees
- ABTA and ATOL Protection\*

### Itinerary

Arrive Depart

22nd Sep 2024 Vancouver, British Columbia, Canada, embark on the <u>Celebrity</u> 23rd Sep 2024 At Sea 24th Sep 2024 At Sea

| 25th Sep 2024 At Sea                                                           |             |
|--------------------------------------------------------------------------------|-------------|
| 26th Sep 2024 At Sea                                                           |             |
| 27th Sep 2024 At Sea                                                           |             |
| 28th Sep 2024 Kailua-Kona, Hawaii, United States                               | 08:00 18:00 |
| 29th Sep 2024 Hilo, Hawaii, United States                                      | 08:00       |
| 30th Sep 2024 Hilo, Hawaii, United States                                      | 17:00       |
| 1st Oct 2024 Honolulu, Hawaii, United States, disembark the Celebrity Solstice | 07:00       |
|                                                                                |             |