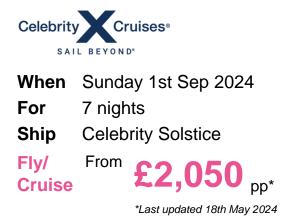

# 7 Night Alaska Dawes Glacier

### What's Included

- 7 nights aboard the <u>Celebrity Solstice</u>
- Upgrade to Always Included for just £38 per person per day and includes the following 3 benefits \*\*
  - T Unlimited Classic Drinks Package
  - ᅙ Unlimited Wi-Fi
  - Daily Gratuities
- Guests in The Retreat will automatically receive a Premium Drinks Package, Unlimited Wi-Fi, Gratuities & more included in the price.
- Evening entertainment & Broadway style shows
- Wine workshops & cooking demonstrations
- Award-winning cuisine
- 📥 24-hour room service
- 🞓 Enrichment programs & lectures
- **1** Speciality Restaurants (charges may apply)
- Port Taxes and Fees
- ABTA and ATOL Protection\*

## Itinerary

Arrive Depart

| 1st Sep 2024 Vancouver, British Columbia, Canada, embark on the Celebrity Solstice |       | 16:30 |
|------------------------------------------------------------------------------------|-------|-------|
| 2nd Sep 2024 Vancouver, British Columbia, Canada, embark on the Celebrity Solstice |       |       |
| 3rd Sep 2024 Icy Strait Point, United States                                       | 13:30 | 22:00 |
| 4th Sep 2024 Skagway, Alaska, United States                                        | 07:00 | 20:30 |