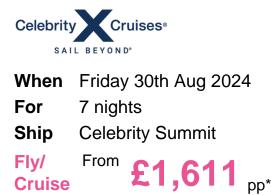

## 7 Night Alaska Northbound Glacier

\*Last updated 21st May 2024

## Itinerary

Arrive Depart

| 30th Aug 2024 Vancouver, British Columbia, Canada, embark on the Celebrity Summit |       | 17:00 |
|-----------------------------------------------------------------------------------|-------|-------|
| 31st Aug 2024 Vancouver, British Columbia, Canada, embark on the Celebrity Summit |       |       |
| 1st Sep 2024 Ketchikan, Alaska, United States                                     | 07:00 | 15:00 |
| 2nd Sep 2024 Sitka, Alaska, United States                                         | 07:00 | 15:30 |